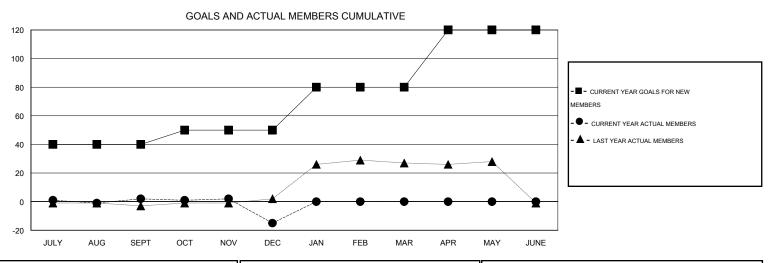

## **LOCATION NETHERLANDS**

 $\mathsf{GMT}\;\mathsf{CA}\;4$ 

| Clubs         |                  |                  |                  |                  | Members               |                    |                                     |                    |                  |
|---------------|------------------|------------------|------------------|------------------|-----------------------|--------------------|-------------------------------------|--------------------|------------------|
|               | RESUL            | TS FOR 2014-2015 | i                |                  | RESULTS FOR 2014-2015 |                    |                                     |                    |                  |
| QUARTER       | NEW CLUB<br>GOAL | NEW CLUBS        | DROPPED<br>CLUBS | NET<br>GAIN/LOSS | QUARTER               | NEW MEMBER<br>GOAL | CHARTER AND<br>NEW MEMBERS<br>ADDED | DROPPED<br>MEMBERS | NET<br>GAIN/LOSS |
| JULY/AUG/SEPT | 1                | 0                | 0                | 0                | JULY/AUG/SEPT         | 40                 | 10                                  | 8                  | 2                |
| OCT/NOV/DEC   | 0                | 0                | 0                | 0                | OCT/NOV/DEC           | 10                 | 26                                  | 43                 | -17              |
| JAN/FEB/MAR   | 1                | 0                | 0                | 0                | JAN/FEB/MAR           | 30                 | 0                                   | 0                  | 0                |
| APR/MAY/JUNE  | 1                | 0                | 0                | 0                | APR/MAY/JUNE          | 40                 | 0                                   | 0                  | 0                |

## GOALS AND ACTUAL NEW CLUBS CUMULATIVE

| DROPPED CLUBS: 0 |              | 20 CLUBS OF 70 ADDED 1 OR MORE<br>NEW MEMBERS | GENDER DISTRIBUTION  MALE 1,630 (87.73%) |              |   |
|------------------|--------------|-----------------------------------------------|------------------------------------------|--------------|---|
| DROPPED MEMBERS  |              |                                               | FEMALE                                   | 228 (12.27%) |   |
| CLUB CANCELLED   | 3<br>0<br>!8 | CLICK HERE FOR HEALTH ASSESSMENT DATA         | FAMILY UNIT MEMBERS HEAD OF HOUSEHOLD    |              | 0 |
| TOTAL 5          | 51           |                                               | NON-HEAD OF HOUSEHOLD                    |              |   |