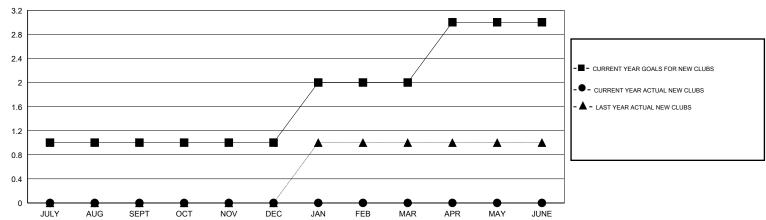

## **LOCATION NETHERLANDS**

 $\mathsf{GMT}\;\mathsf{CA}\;4$ 

| Clubs         |                  |                  |                  |                  | Members               |                    |                                     |                    |                  |
|---------------|------------------|------------------|------------------|------------------|-----------------------|--------------------|-------------------------------------|--------------------|------------------|
|               | RESUL            | TS FOR 2014-2015 | i                |                  | RESULTS FOR 2014-2015 |                    |                                     |                    |                  |
| QUARTER       | NEW CLUB<br>GOAL | NEW CLUBS        | DROPPED<br>CLUBS | NET<br>GAIN/LOSS | QUARTER               | NEW MEMBER<br>GOAL | CHARTER AND<br>NEW MEMBERS<br>ADDED | DROPPED<br>MEMBERS | NET<br>GAIN/LOSS |
| JULY/AUG/SEPT | 1                | 0                | 0                | 0                | JULY/AUG/SEPT         | 40                 | 10                                  | 8                  | 2                |
| OCT/NOV/DEC   | 0                | 0                | 0                | 0                | OCT/NOV/DEC           | 10                 | 26                                  | 43                 | -17              |
| JAN/FEB/MAR   | 1                | 0                | 0                | 0                | JAN/FEB/MAR           | 30                 | 0                                   | 0                  | 0                |
| APR/MAY/JUNE  | 1                | 0                | 0                | 0                | APR/MAY/JUNE          | 40                 | 0                                   | 0                  | 0                |

## GOALS AND ACTUAL NEW CLUBS CUMULATIVE

| DROPPED CLUBS: 0 |              | 20 CLUBS OF 70 ADDED 1 OR MORE<br>NEW MEMBERS | GENDER DISTRIBUTION  MALE 1,630 (87.73%) |              |   |
|------------------|--------------|-----------------------------------------------|------------------------------------------|--------------|---|
| DROPPED MEMBERS  |              |                                               | FEMALE                                   | 228 (12.27%) |   |
| CLUB CANCELLED   | 3<br>0<br>!8 | CLICK HERE FOR HEALTH ASSESSMENT DATA         | FAMILY UNIT MEMBERS HEAD OF HOUSEHOLD    |              | 0 |
| TOTAL 5          | 51           |                                               | NON-HEAD OF HOUSEHOLD                    |              |   |